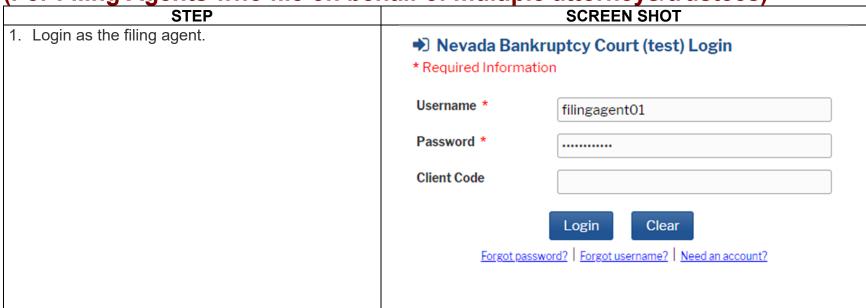

Switch Between Attorneys/Trustees (For Filing Agents who file on behalf of multiple attorneys/trustees)

2. Select the appropriate attorney from the Filing for ATTORNEY NVBNINE (aty)
ATTORNEY NVBTWO (aty)